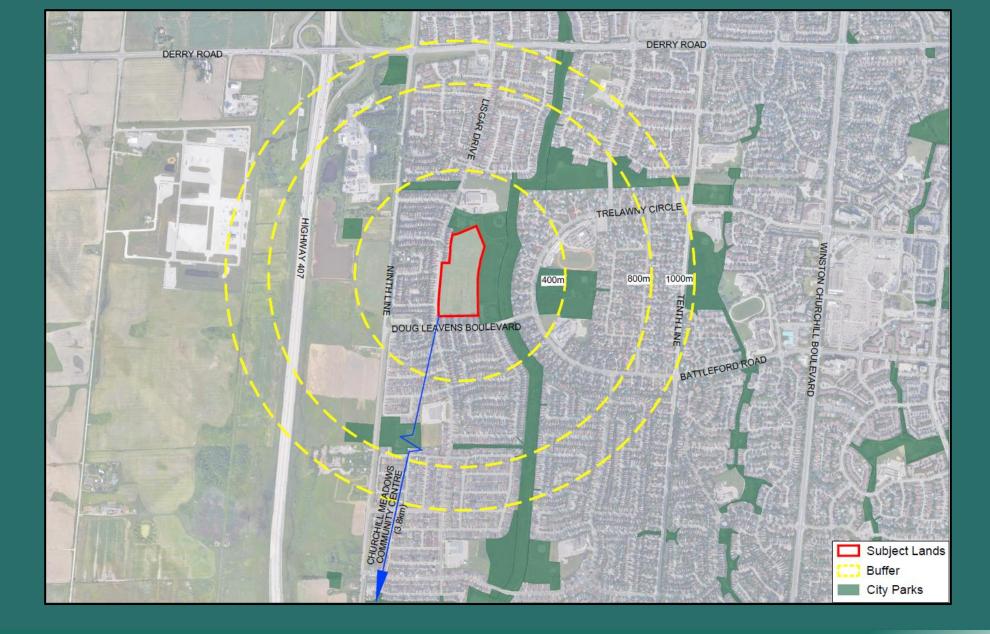

## TYPICAL PLANNING APPROVALS PROCESS

FILE: DARC 23-69

SURROUNDING CONTEXT FILE: DARC 23-69

EXISTING PLANNING POLICY — OFFICIAL PLAN FILE: DARC 23-69

EXISTING PLANNING POLICY — ZONING BYLAW FILE: DARC 23-69