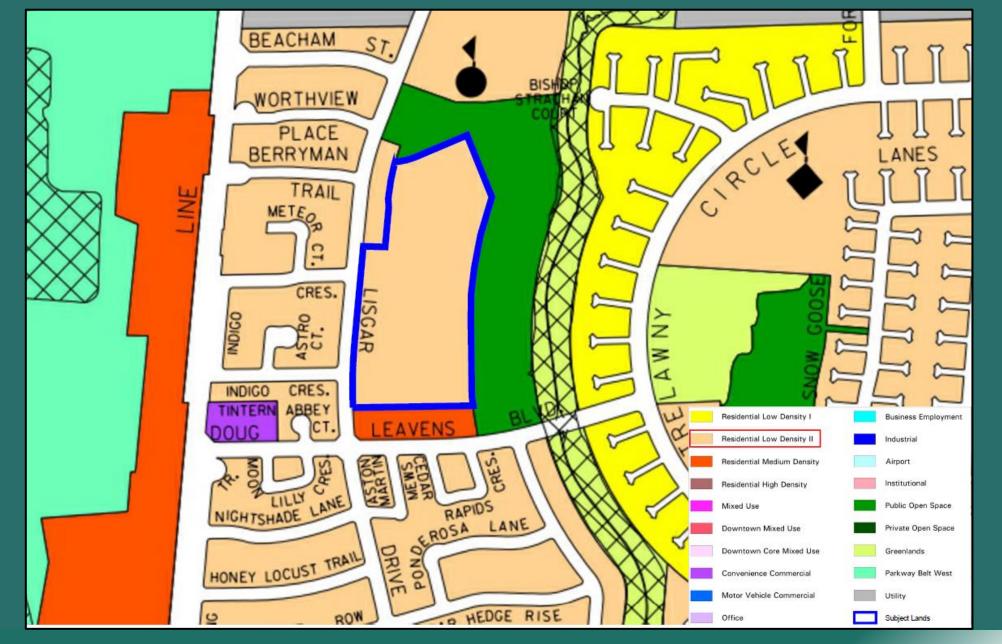

## TYPICAL PLANNING APPROVALS PROCESS

FILE: DARC 23-69

SURROUNDING CONTEXT FILE: DARC 23-69

EXISTING PLANNING POLICY — OFFICIAL PLAN FILE: DARC 23-69

EXISTING PLANNING POLICY — ZONING BYLAW FILE: DARC 23-69