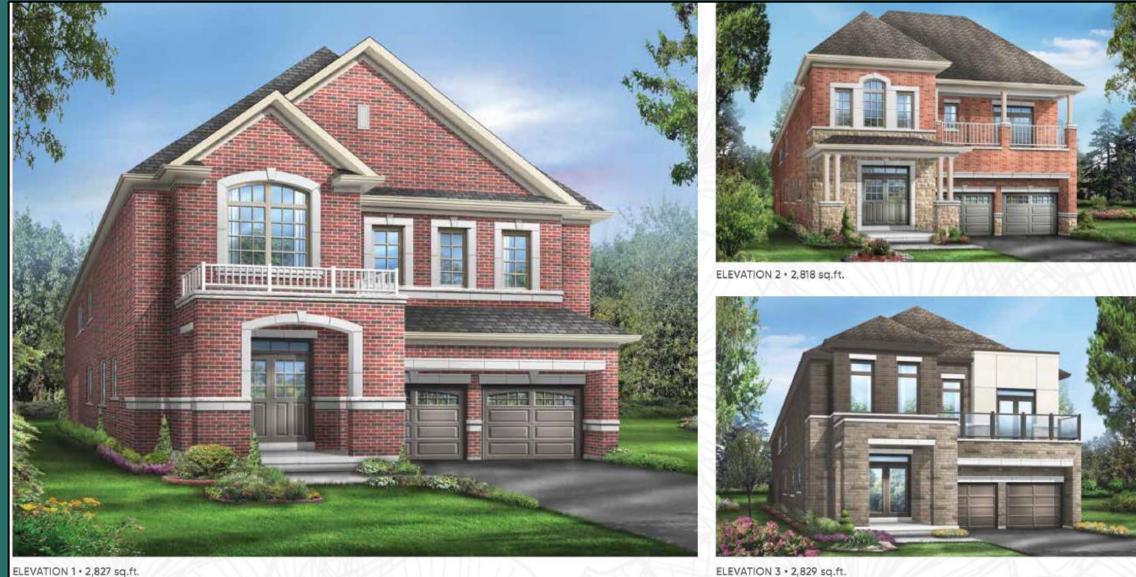

#### PROPOSED DRAFT PLAN OF SUBDIVISION FILE: DARC 23-69

ELEVATION 1 • 2,682 sq.ft.

ELEVATION 1 · 2,827 sq.ft.

# SAMPLE RENDERINGS — 41'