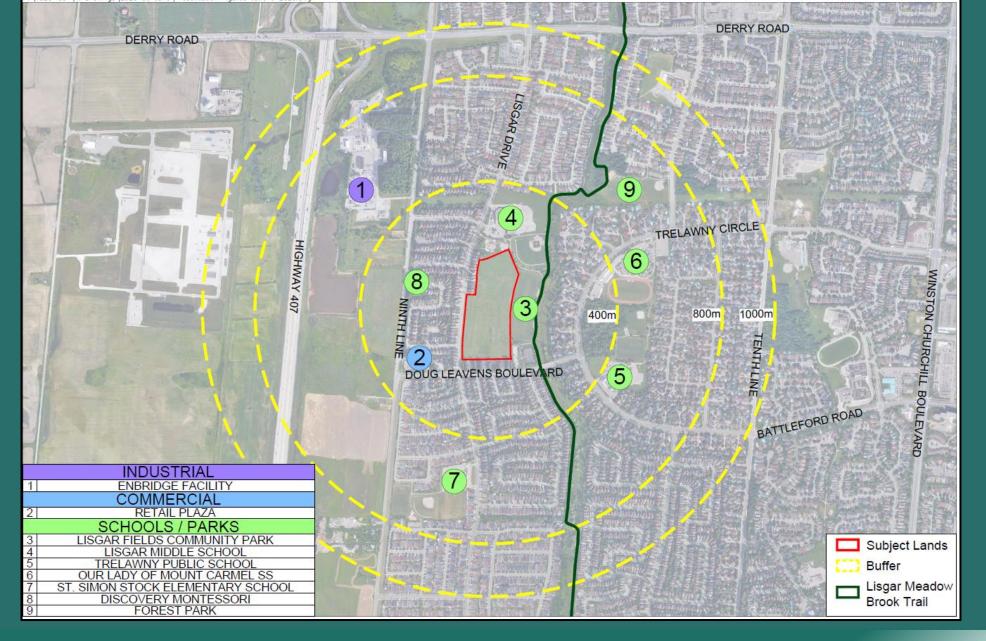

## TYPICAL PLANNING APPROVALS PROCESS

FILE: DARC 23-69

SURROUNDING CONTEXT FILE: DARC 23-69

EXISTING PLANNING POLICY — OFFICIAL PLAN FILE: DARC 23-69

EXISTING PLANNING POLICY — ZONING BYLAW FILE: DARC 23-69