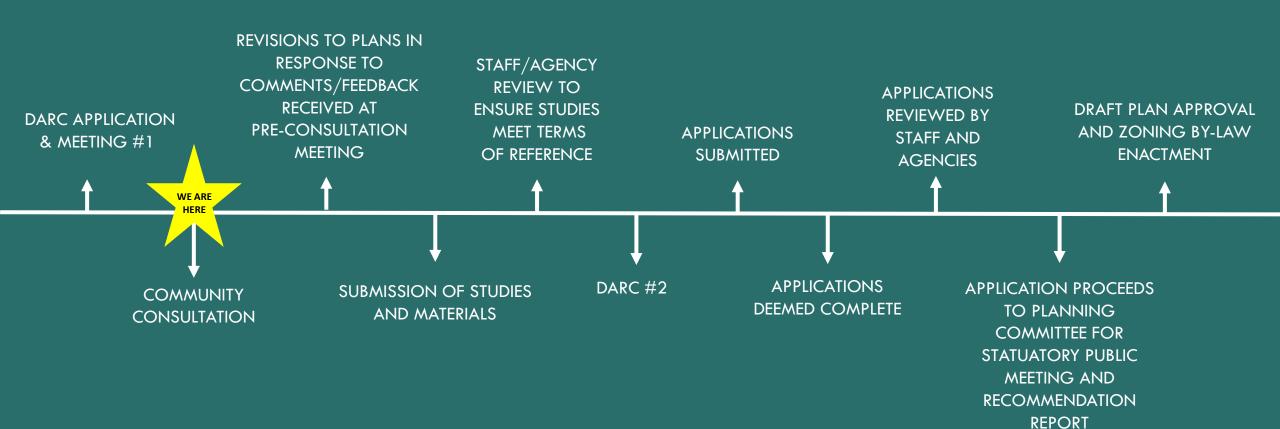

## TYPICAL PLANNING APPROVALS PROCESS

FILE: DARC 23-69

SURROUNDING CONTEXT FILE: DARC 23-69

EXISTING PLANNING POLICY — OFFICIAL PLAN FILE: DARC 23-69

EXISTING PLANNING POLICY — ZONING BYLAW FILE: DARC 23-69