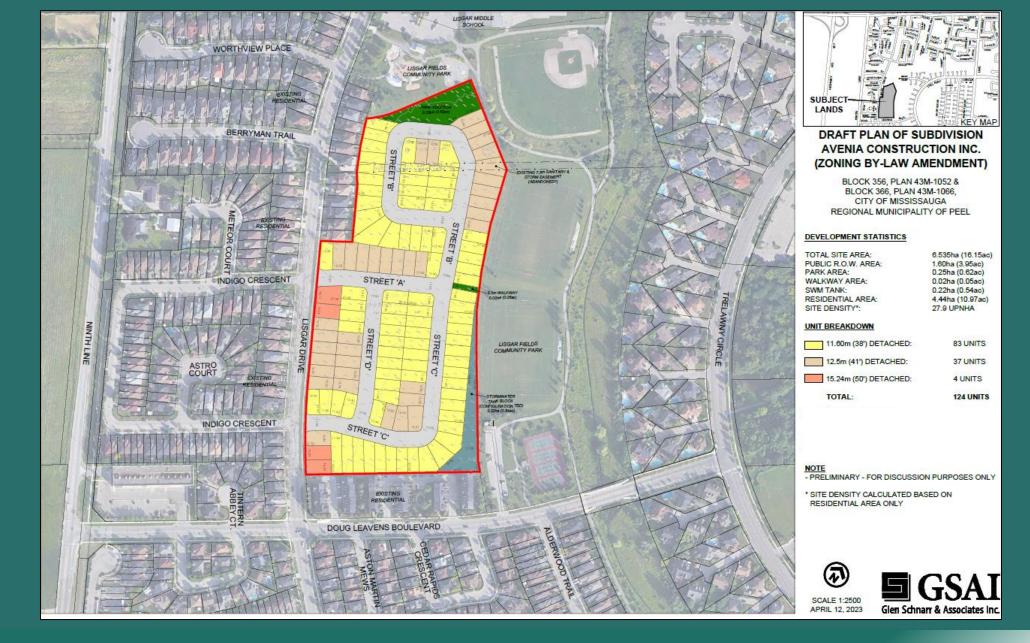

#### PROPOSED DRAFT PLAN OF SUBDIVISION FILE: DARC 23-69

ELEVATION 1 • 2,682 sq.ft.

ELEVATION 1 · 2,827 sq.ft.