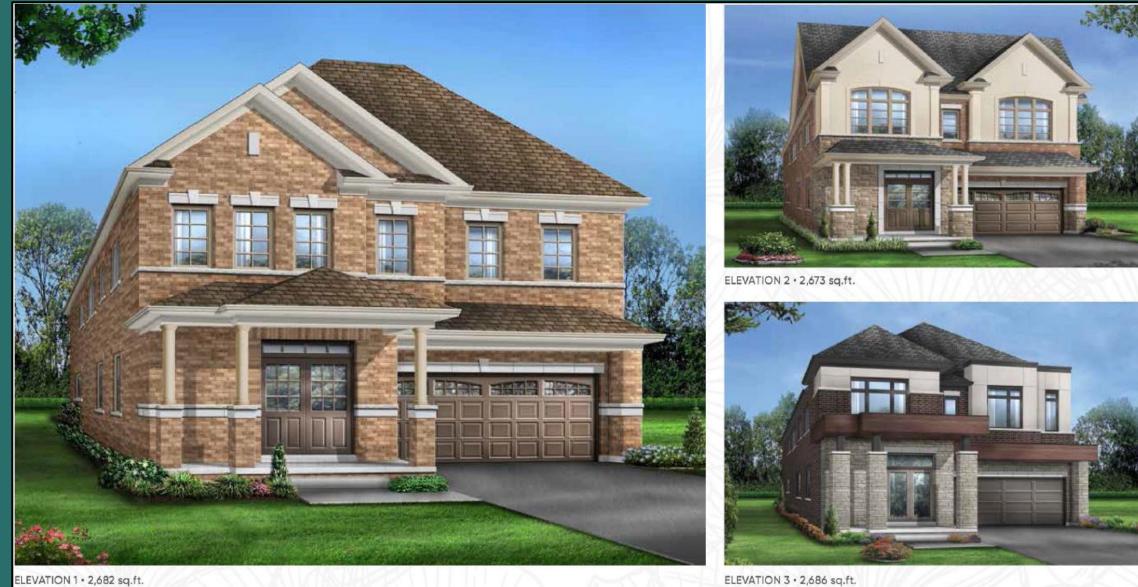

### O LISGAR DRIVE CITY OF MISSISSAUGA

## WARD 10 COMMUNITY MEETING JUNE 21, 2023

APPLICATION TO AMEND THE CITY OF MISSISSAUGA ZONING BY-LAW AND DRAFT PLAN OF SUBDIVISION

#### **AVENIA CONSTRUCTION INC.**

- Draft Plan of Subdivision and Zoning By-law Amendment
- City File Number: DARC 23-69
- June 2023





## TYPICAL PLANNING APPROVALS PROCESS

FILE: DARC 23-69











SURROUNDING CONTEXT FILE: DARC 23-69











EXISTING PLANNING POLICY — OFFICIAL PLAN FILE: DARC 23-69





EXISTING PLANNING POLICY — ZONING BYLAW FILE: DARC 23-69





#### PROPOSED DRAFT PLAN OF SUBDIVISION FILE: DARC 23-69





ELEVATION 1 • 2,682 sq.ft.







ELEVATION 1 · 2,827 sq.ft.

# SAMPLE RENDERINGS — 41'





#### SAMPLE RENDERING — 50' FILE: DARC 23-69



TO ASK ANY FURTHER QUESTIONS OR TO PROVIDE COMMENTS, PLEASE CONTACT EITHER

Jim Levac or Jennifer Staden

OF GLEN SCHNARR & ASSOCIATES INC.

Jim Levac, MCIP, RPP PARTNER 905-568-8888 x 233 jiml@gsai.ca



Jennifer Staden, MCIP, RPP ASSOCIATE 905-568-8888 x 258 jennifers@gsai.ca

# THANK YOU